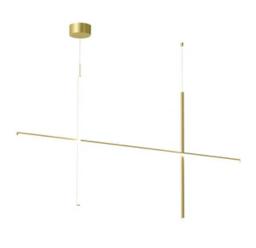

## **Coordinates Suspension 2**

by Michael Anastassiades , 2020

Coordinates is a lighting system with diffuse light composed of horizontal and vertical luminaries arranged in a bright grid of various shapes and complexities. Each element is made of extruded anodized aluminium with a champagne finish and a diffuser in platinum optical silicone with an integrated LED strip (CRI 95). Each element is powered and supported by an invisible electrical and mechanical connection designed specifically to allow for the composition of the 4 hanging models (S1, S2, S3, S4) with 2.5-m cables. The 'S Module' is also available. Its geometry was designed to be repeated to create large grids for custom installations. Each Coordinates configuration includes its own ceiling rose, whose integrated electronics allow for the use of different dimmer systems: push, 1-10, DALI. In the absence of these systems, the amount of light can be set during installation with the push system included in the rose. The related Cl III version is also available for each configuration for installations with a remote power supply.