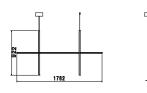

## **Coordinates Suspension 2**

by Michael Anastassiades , 2020

Coordinates is a lighting system with diffuse light composed of horizontal and vertical luminaries arranged in a bright grid of various shapes and complexities. Each element is made of extruded anodized aluminium with a champagne finish and a diffuser in platinum optical silicone with an integrated LED strip (CRI 95). Each element is powered and supported by an invisible electrical and mechanical connection designed specifically to allow for the composition of the 4 hanging models (S1, S2, S3, S4) with 2.5-m cables. The 'S Module' is also available. Its geometry was designed to be repeated to create large grids for custom installations. Each Coordinates configuration includes its own ceiling rose, whose integrated electronics allow for the use of different dimmer systems: push, 1-10, DALI. In the absence of these systems, the amount of light can be set during installation with the push system included in the rose. The related Cl III version is also available for each configuration for installations with a remote power supply.